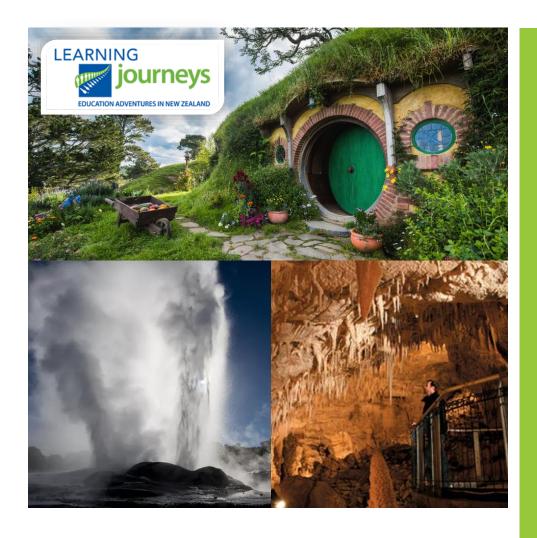

## HOBBITON MOVIE SET, ROTORUA GEYSERS, MAORI CULTURE AND WAITOMO CAVES

11th - 12th June

13th-14th August

14th - 15th November 2016

A 'must do' 2 day tour with Learning Journeys!

Experience the famous Lord of the rings movie set, take off downhill through twists and turns to a backdrop of dramatic scenery at The Skyline Luge, tour Rotorua's most spectacular geothermal park and see Geysers, mud pools, bubbling hot springs and Kiwis, discover New Zealand's most natural highlight - Waitomo glow worm caves.