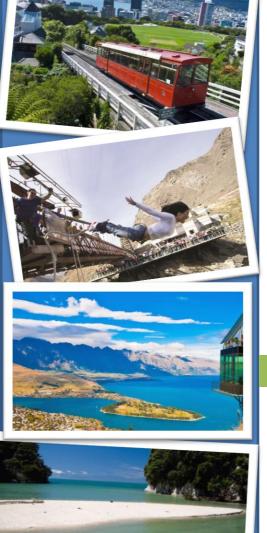

### Where does my 10 day adventure take me?

- ✓ Wellington
- ✓ Picton
- ✓ Nelson
- ✓ Motueka
- ✓ Punakaiki
- ✓ Abel Tasman
- ✓ Hokitika

- ✓ Franz Josef
- ✓ Wanaka
- ✓ Queenstown
- ✓ Te Anau
- ✓ Milford Sound
- ✓ Tekapo
- ✓ Christchurch

- Milford Sounds cruise
- Puzzling World Wanaka
- Kawerau Bungy watch or try (optional extra)
- Airport transfers
- Flexible, fun, professional tour leaders
- Friendly, smaller groups
- Free time for adventure activities (optional extra) ie. Sky Diving, Bungy Jumping, Ledge Swing, Canyoning, horse trekking, jetboating and much more